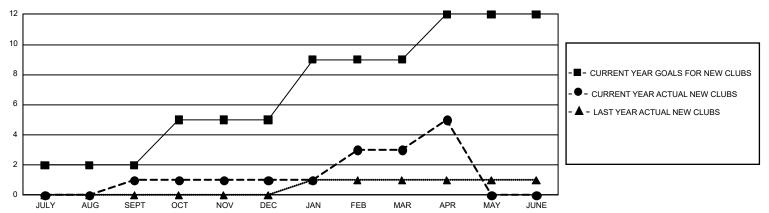

## GOALS AND ACTUAL NEW CLUBS CUMULATIVE

## GMT Constitutional Area 5 - J, Group G

GMT: OPEN

REPORT DOES NOT INCLUDE CLUBS IN UNDISTRICTED AREAS.

| Clubs                 |               |           |               | Members               |                        |                         |                                                    |  |
|-----------------------|---------------|-----------|---------------|-----------------------|------------------------|-------------------------|----------------------------------------------------|--|
| RESULTS FOR 2019-2020 |               |           |               | RESULTS FOR 2019-2020 |                        |                         |                                                    |  |
| QUARTER               | NEW CLUB GOAL | NEW CLUBS | DROPPED CLUBS | QUARTER MEM           | BER GROWTH NET<br>GOAL | MEMBER GROWTH<br>ACTUAL | DROPPED<br>MEMBERS ACTUAL<br>(including transfers) |  |
| JULY/AUG/SEPT         | 6             | 1         | 3             | JULY/AUG/SEPT         | 1,425                  | 735                     | 315                                                |  |
| OCT/NOV/DEC           | 9             | 0         | 1             | OCT/NOV/DEC           | 1,560                  | 321                     | 440                                                |  |
| JAN/FEB/MAR           | 12            | 2         | 1             | JAN/FEB/MAR           | 1,335                  | 293                     | 259                                                |  |
| APR/MAY/JUNE          | 9             | 2         | 0             | APR/MAY/JUNE          | 1,047                  | 87                      | 156                                                |  |