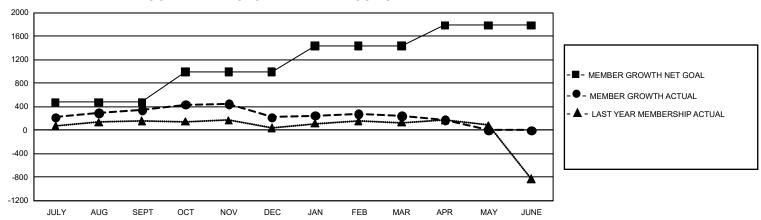

## GOALS AND ACTUAL MEMBERS CUMULATIVE

| DROPPED CLUBS: 5                 |       | 389 CLUBS OF 637 ADDED 1 OR MORE | GENDER DISTRIBUTION             |                 |       |
|----------------------------------|-------|----------------------------------|---------------------------------|-----------------|-------|
|                                  |       | NEW MEMBERS                      | MALE                            | 15,208 (78.82%) |       |
| DROPPED MEMBERS                  |       |                                  | FEMALE                          | 4,087 (21.18%)  |       |
| DECEASED                         | 131   | CLICK HERE FOR CUMULATIVE        | TOTAL FAMILY UNIT MEMBERS       |                 | 5,949 |
| CLUB CANCELLED 20<br>OTHER 1,019 |       | MEMBERSHIP DATA                  | FAMILY MEMBERS PAYING HALF DUES |                 | 3,415 |
| TOTAL                            | 1,170 |                                  |                                 |                 |       |

## GMT Constitutional Area 5 - J, Group G

GMT: OPEN

REPORT DOES NOT INCLUDE CLUBS IN UNDISTRICTED AREAS.

| Clubs                 |               |           |               | Members               |                        |                         |                                                    |  |
|-----------------------|---------------|-----------|---------------|-----------------------|------------------------|-------------------------|----------------------------------------------------|--|
| RESULTS FOR 2019-2020 |               |           |               | RESULTS FOR 2019-2020 |                        |                         |                                                    |  |
| QUARTER               | NEW CLUB GOAL | NEW CLUBS | DROPPED CLUBS | QUARTER MEM           | BER GROWTH NET<br>GOAL | MEMBER GROWTH<br>ACTUAL | DROPPED<br>MEMBERS ACTUAL<br>(including transfers) |  |
| JULY/AUG/SEPT         | 6             | 1         | 3             | JULY/AUG/SEPT         | 1,425                  | 735                     | 315                                                |  |
| OCT/NOV/DEC           | 9             | 0         | 1             | OCT/NOV/DEC           | 1,560                  | 321                     | 440                                                |  |
| JAN/FEB/MAR           | 12            | 2         | 1             | JAN/FEB/MAR           | 1,335                  | 293                     | 259                                                |  |
| APR/MAY/JUNE          | 9             | 2         | 0             | APR/MAY/JUNE          | 1,047                  | 87                      | 156                                                |  |